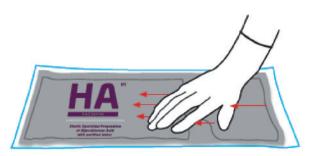

## Saturated cleaning wipes

Put the 2-component pouch on a hard steady horizontal surface (label face up).

With outer packaging still in place, roll the pouch from the liquid section outer edge and apply pressure to force liquid across the burstable barrier to saturate the wipes.

Flatten the liquid sections to ensure the preparation is transferred to the wipes section.

Wait for 1 minute, then remove the transparent outer bag and access the wipes.