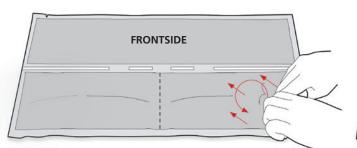

### **Saturated mop covers**

Place the 2-component pouch on a flat surface and roll up the right liquid section, then hold it firmly with one hand and press it with the other hand downwards, around the inner pouch section 1 to make it bursts open. Press out the content completely.

Turn the pouch upside down - the back is facing you and roll up the remaining right-hand fluid section. Hold it with one hand and press it with the other hand downwards, so that the inner pouch section 2 bursts open. Press out the content completely.