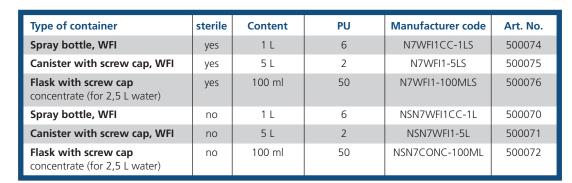

## InSpec<sup>™</sup> N7

InSpec™ N7 Sterile and Non-Sterile, Concentrate, Pre-impregnated Pouch Wipes

Ready-to-use mixture as 4% pH-neutral manual detergent agent with surfactants and complexing agents and Water for Injections (WFI)

pH neutral cleaning solution

Version 09/2024 · We are not liable for any printing mistakes!

| Pouches                                    | sterile | Size/mm   | PU                        | Manufacturer code | Art. No. |
|--------------------------------------------|---------|-----------|---------------------------|-------------------|----------|
| <b>Saturated wipes</b><br>PES/CEL, 68 g/m² | yes     | 230 x 230 | 25 pouches<br>of 15 wipes | N7WFIPCH15S       | 500077   |