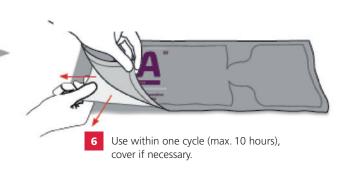

This innovative dosage form guarantees wiping and product efficacy over the entire shelf life (12 to 24 months).

Until the time of use, the wipes and mop covers are sterile. The product should be used within a normal cleanroom working time (wipes max. 10 hrs./mop covers max. 2 hrs.).

Open the section with the mop covers using the tear notch to pull them out. Use them within a maximum of 2 hours.

Attach the mop cover on the mop head: it is ready for action.

Any combination of biocidal or sporicidal ready-to-use solutions is an ideal partner for rotational disinfection.