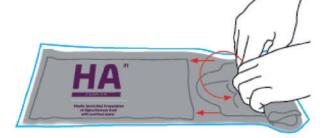

## Saturated cleaning wipes

Put the 2-component pouch on a hard steady horizontal surface (label face up).

With outer packaging still in place, roll the pouch from the liquid section outer edge and apply pressure to force liquid across the burstable barrier to saturate the wipes.

Flatten the liquid sections to ensure the preparation is transferred to the wipes section.

Wait for 1 minute, then remove the transparent outer bag and access the wipes.