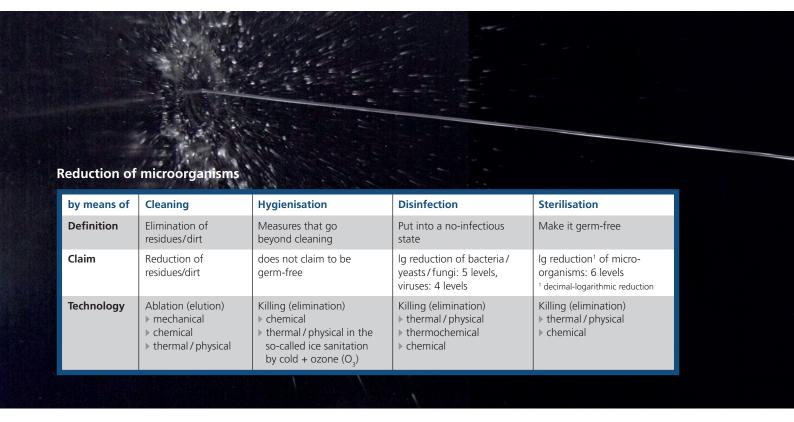

## **Interesting facts** about disinfectants

#### **General information**

In hygienic controlled areas, besides the cleaning of rooms and product contact/ no-product contact surfaces, an equal focus is placed on disinfection. Disinfection can be carried out in a variandy of different ways.

We will concentrate the following pages essentially on the manual disinfection. Il you may have questions about "automatized" disinfection e.g. by means of dry fog, please ask us about it individually.

There are many manufacturers who, in their advertising, claim to be the right partner, in particular to have the right disinfection product for the area of use in question.

Some questions need to be clarified in advance in order to avoid "Nobody told me" or "I didn't know" afterwards. Are reliable and extensive documents available, as well as the necessary validation documents? Is product labelling in line with applicable law? Is sustainable sourcing ensured? Are the products used compatible with each other? Is the disinfectant available in sterile form? How long is the sterility of the product ensured after opening the packaging? Is the chosen disinfectant actually approved as such?

This is not only a question of having passed the EN standards suitability test, but also of proper registration as a biocide and authorisation according to Regulation (EU) No 528/2012 concerning the making available on the market and use of biocidal products.

The right choice of disinfectant is crucial to succeed in "putting dead or living materials" in your production area "in such a condition that they can no longer infect" (reference: Deutsches Arzneibuch – German Pharmacopoeia). It is important to observe specifications or rules which, on the one hand, allow for an efficient operation and, on the other hand, do not harm employees and materials.