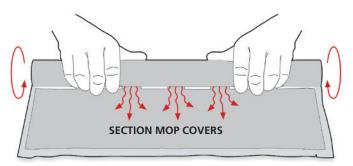

To ensure maximum flow of the biocide to the mop cover side, roll and compress the liquid side of the pouch to force all the liquid into the section with the mop covers.

Leave flat for one minute so that the biocide can completely saturate the two mop covers.

Open the section with the mop covers using the tear notch to pull them out. Use them within a maximum of 2 hours.

Attach the mop cover on the mop head: it is ready for action.

Any combination of biocidal or sporicidal ready-to-use solutions is an ideal partner for rotational disinfection.