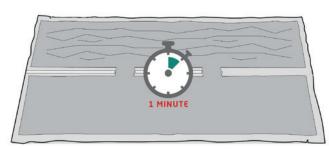

To ensure maximum flow of the biocide to the mop cover side, roll and compress the liquid side of the pouch to force all the liquid into the section with the mop covers.

Leave flat for one minute so that the biocide can completely saturate the two mop covers.