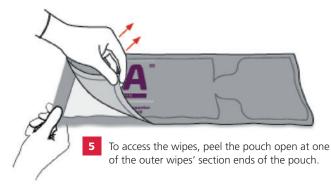

Flatten the liquid sections to ensure the preparation is transferred to the wipes section.

Wait for 1 minute, then remove the transparent outer bag and access the wipes.