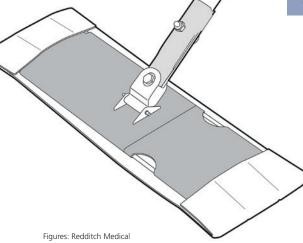

### **Saturated mop covers**

Place the 2-component pouch on a flat surface and roll up the right liquid section, then hold it firmly with one hand and press it with the other hand downwards, around the inner pouch section 1 to make it bursts open. Press out the content completely.

Turn the pouch upside down - the back is facing you and roll up the remaining right-hand fluid section. Hold it with one hand and press it with the other hand downwards, so that the inner pouch section 2 bursts open. Press out the content completely.

To ensure maximum flow of the biocide to the mop cover side, roll and compress the liquid side of the pouch to force all the liquid into the section with the mop covers.

Leave flat for one minute so that the biocide can completely saturate the two mop covers.

Open the section with the mop covers using the tear notch to pull them out. Use them within a maximum of 2 hours.

Attach the mop cover on the mop head: it is ready for action.

Any combination of biocidal or sporicidal ready-to-use solutions is an ideal partner for rotational disinfection.