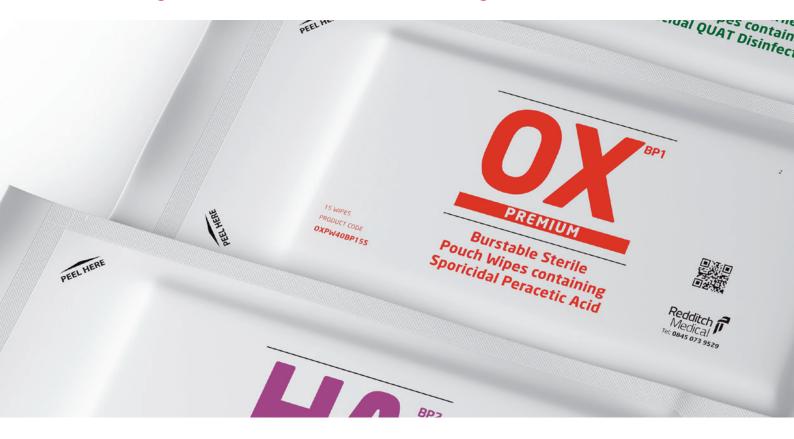

## InSpec<sup>™</sup> OX

#### InSpec<sup>™</sup> OX Sterile and Non-Sterile, Burstable Wipes, Burstable Mops

Sporicidal Preparation Hydrogen Peroxide 6% v/v and Peracetic Acid 0.4% v/v with purified water (PW)

| Type of container       | sterile | Content | PU | Manufacturer code | Art. No. |
|-------------------------|---------|---------|----|-------------------|----------|
| Spray bottle            | yes     | 1 L     | 6  | OXPW40-1LS        | 8004020  |
| Canister with screw cap | yes     | yes 5 L | 2  | OXPW40-5LS        | 8004021  |
| Spray bottle            | no      | 1 L     | 6  | NSOXPW-1L         | 8004022  |
| Canister with screw cap | no      | 5 L     | 2  | NSOXPW-5L         | 8004023  |

#### **Burstable Wipes and Burstable Mops**

| 2-component pouches                                              | sterile | Size/mm   | PU                         | Manufacturer code | Art. No. |
|------------------------------------------------------------------|---------|-----------|----------------------------|-------------------|----------|
| <b>Wipes<sup>2</sup></b> PES/CEL, 68 g/m <sup>2</sup> + solution | yes     | 230 x 230 | 20 pouches<br>of 15 wipes  | OXPW40BP15S       | 8005020  |
| <b>Mop covers³</b><br>PES 52 g/m² + solution                     | yes     | 400 x 125 | 10 pouches of 2 mop covers | OXPWMOP2S         | 8005021  |

<sup>3</sup> mop covers: weight/piece: 52 g +/- 10%, colour: white, 390 ml ready-to-use solution for saturating both mop covers

InSpec™ OX, as a oxidizing sporicide, is an ideal rotational partner for InSpec™ QT or AN.