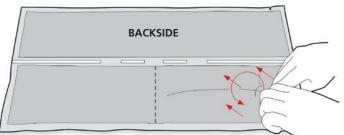

Turn the pouch upside down - the back is facing you and roll up the remaining right-hand fluid section. Hold it with one hand and press it with the other hand downwards, so that the inner pouch section 2 bursts open. Press out the content completely.

To ensure maximum flow of the biocide to the mop cover side, roll and compress the liquid side of the pouch to force all the liquid into the section with the mop covers.

Leave flat for one minute so that the biocide can completely saturate the two mop covers.