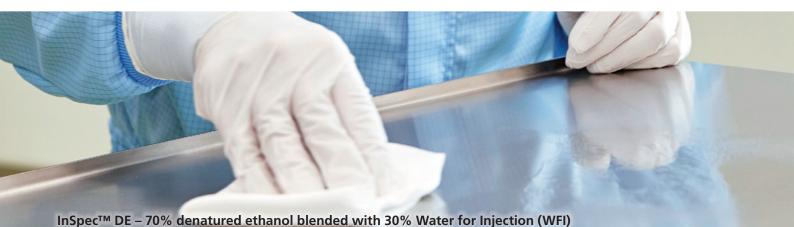

## InSpec<sup>™</sup> DE

#### InSpec<sup>™</sup> DE Sterile and Non-Sterile

70% ethanol denatured with isopropanol blended with 30% Water for Injection (WFI)

| Type of container            | sterile | Content | PU | Manufacturer code | Art. No. |
|------------------------------|---------|---------|----|-------------------|----------|
| Spray bottle, WFI            | yes     | 500 ml  | 8  | DEWFI11-500MLS    | 8004032  |
| Spray bottle, WFI            | yes     | 1 L     | 6  | DEWFI10-1LS       | 8004030  |
| Canister with screw cap, WFI | yes     | 5 L     | 2  | DEWFI10-5LS       | 8004031  |
| Spray bottle, WFI            | no      | 500 ml  | 8  | NSDEWFI-500ML     | 8004035  |
| Spray bottle, WFI            | no      | 1 L     | 6  | NSDEWFI-1L        | 8004033  |
| Canister with screw cap, WFI | no      | 5 L     | 2  | NSDEWFI-5L        | 8004034  |