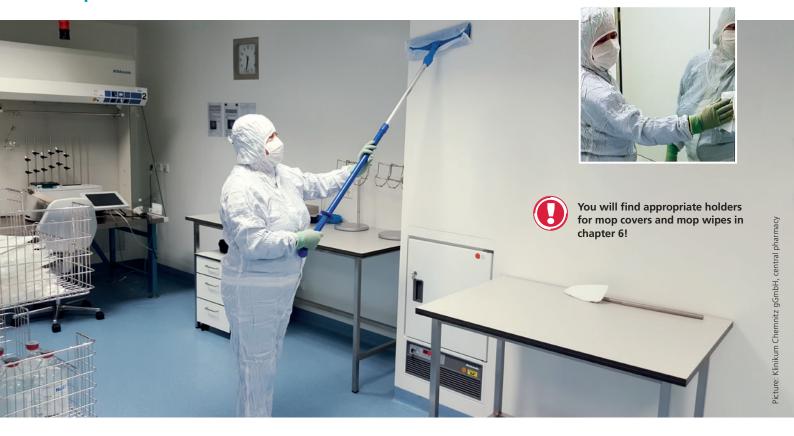

## Saturated cleaning wipes

Put the 2-component pouch on a hard steady horizontal surface (label face up).

With outer packaging still in place, roll the pouch from the liquid section outer edge and apply pressure to force liquid across the burstable barrier to saturate the wipes.

Flatten the liquid sections to ensure the preparation is transferred to the wipes section.

Wait for 1 minute, then remove the transparent outer bag and access the wipes.

### **Saturated mop covers**

Place the 2-component pouch on a flat surface and roll up the right liquid section, then hold it firmly with one hand and press it with the other hand downwards, around the inner pouch section 1 to make it bursts open. Press out the content completely.

Turn the pouch upside down - the back is facing you and roll up the remaining right-hand fluid section. Hold it with one hand and press it with the other hand downwards, so that the inner pouch section 2 bursts open. Press out the content completely.

To ensure maximum flow of the biocide to the mop cover side, roll and compress the liquid side of the pouch to force all the liquid into the section with the mop covers.

Leave flat for one minute so that the biocide can completely saturate the two mop covers.

Open the section with the mop covers using the tear notch to pull them out. Use them within a maximum of 2 hours.

Attach the mop cover on the mop head: it is ready for action.

Any combination of biocidal or sporicidal ready-to-use solutions is an ideal partner for rotational disinfection.