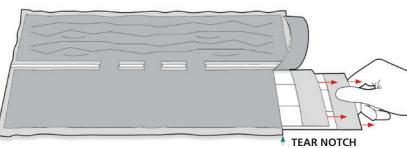

## Saturated cleaning wipes

Put the 2-component pouch on a hard steady horizontal surface (label face up).

With outer packaging still in place, roll the pouch from the liquid section outer edge and apply pressure to force liquid across the burstable barrier to saturate the wipes.

Flatten the liquid sections to ensure the preparation is transferred to the wipes section.

Wait for 1 minute, then remove the transparent outer bag and access the wipes.

# Safe application!

Always wear suitable gloves, goggles or face protection and an appropriate clothing.

Always read the label and the safety data sheet before use.

2-component pouches with wipes (15 pieces) have two, those with mop covers (2 pieces) have three inner sections, 195 ml, i.e. 390 ml ready-to-use solution.

This innovative dosage form guarantees wiping and product efficacy over the entire shelf life (12 to 24 months).

Until the time of use, the wipes and mop covers are sterile. The product should be used within a normal cleanroom working time (wipes max. 10 hrs./mop covers max. 2 hrs.).